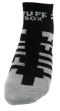

Heel and Toe Reinforcement

Double Thickness

LYCRA® and COOLMAX® are the trademarks of The LYCRA Company.

PRODUCT CODE 830WSSTUFFSOX

WORKSafe® Tuffsox Coolmax® & Lycra® Black/Grey Ankle Socks

| Brand        | WORKSafe®                                                       | Model | TUFFSox   |
|--------------|-----------------------------------------------------------------|-------|-----------|
| Туре         | Socks                                                           |       |           |
| Socks Height | 70mm                                                            | Size  | Universal |
| Socks Length | 155mm                                                           |       |           |
| Thickness    | 0.5cm                                                           |       |           |
| Material     | 73% Coolmax® Fiber / 15% Nylon / 8% Lycra® Fiber / 4% Polyester |       |           |