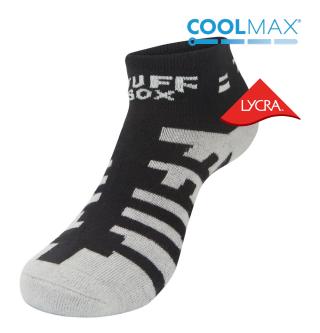

## WORKSafe® TUFFSOX FOOT PROTECTION

- Work can get rough, and these TUFFSOX can stand up to the challenge.
- These durable and work-ready socks that are great to wear with any safety or casual shoe!
- Made in with LYCRA<sup>®</sup> fiber and COOLMAX<sup>®</sup> CORE technology, these socks wick moisture, keeping you comfortable all day.
- Helps keep the wearer cool, dry and comfortable during any activity.

Heel and Toe Reinforcement

Double Thickness

LYCRA® and COOLMAX® are the trademarks of The LYCRA Company.

PRODUCT CODE 830WSSTUFFSOX

WORKSafe® Tuffsox Coolmax® & Lycra® Black/Grey Ankle Socks

| Brand        | WORKSafe®                                                       | Model | TUFFSox   |
|--------------|-----------------------------------------------------------------|-------|-----------|
| Туре         | Socks                                                           |       |           |
| Socks Height | 70mm                                                            | Size  | Universal |
| Socks Length | 155mm                                                           |       |           |
| Thickness    | 0.5cm                                                           |       |           |
| Material     | 73% Coolmax® Fiber / 15% Nylon / 8% Lycra® Fiber / 4% Polyester |       |           |